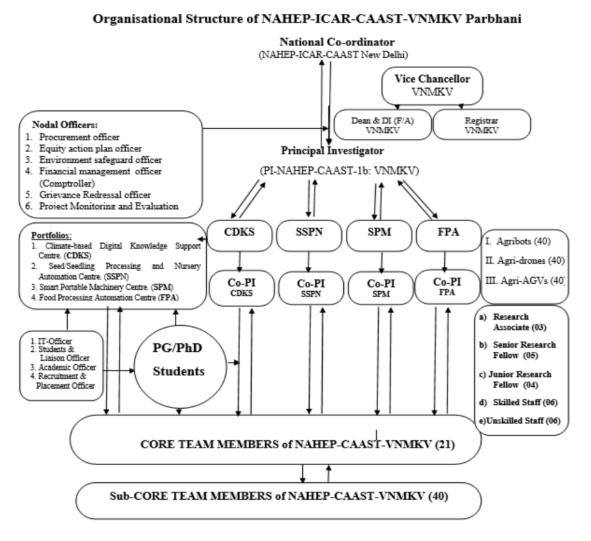

ssing automation by offering three elective/ certificate courses on Robotics, Drones and AGVs and their applications in Food Processing.
- Development of case studies/ projects on application of Agri-Bots, Agri-Drones and Agri-AGVs in food industry.
- Skills development of UG/PG/ PhD students and Faculty of University through academic research in food processing automation.
- Establishment of University- Industry interface at national and international level for increasing employment opportunities.
- Exposure to the PG and PhD students with the applications of Agri-Bots, Agri-Drones and Agri-AGVs in food processing.
- Development of practical applications of advanced techniques in fruit and vegetable processing.





### \* Organisational Structure of NAHEP-CAAST-DFSRDA, VNMKV, Parbhani.









### \* **<u>Point No. 4,5 and 6.</u>**

### ACTIVITIES and EVENTS Conducted during 1st Nov. to 15th Nov. 2019

- 1. 1. 2019: Brain storming workshop for the Digital Application in community Science for researcher faculty, students participant at College of Community Science VNMKV Parbhani.
- 4.11.2019: Meetings with Officer in-charge & Head of Department ,faculty and researcher students for deciding the research activities plan and technical specifications of grafting robots in horticultural Science VNMKV Parbhani for nursery automation.
- 3. 6.11.2019: Meeting and Discussion with Head of Department, faculty members and researcher students for deciding the research activities plan and technical specifications of grafting robots in entomology science VNMKV Parbhani for CDKS/SPM/SSPM