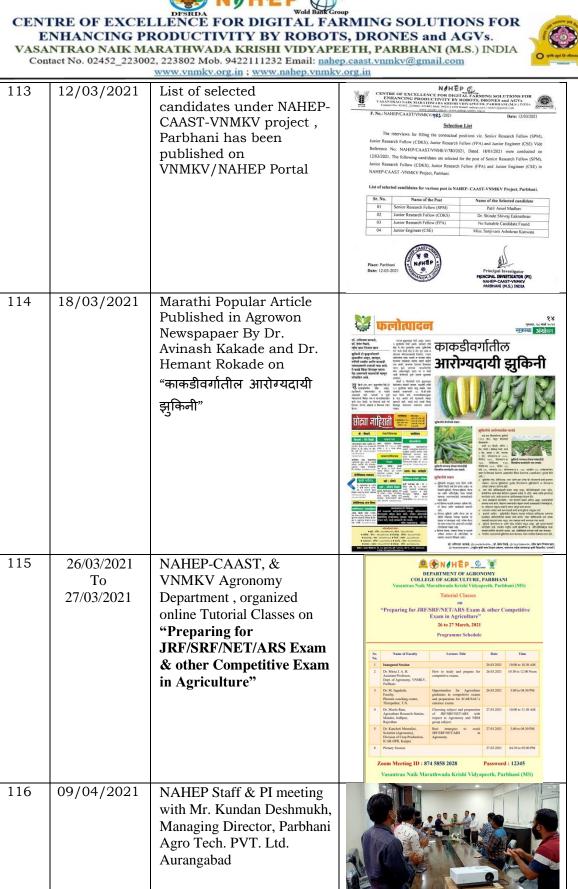

|









CENTRE OF EXCELLENCE FOR DIGITAL FARMING SOLUTIONS FOR ENHANCING PRODUCTIVITY BY ROBOTS, DRONES and AGVs. VASANTRAO NAIK MARATHWADA KRISHI VIDYAPEETH, PARBHANI (M.S.) INDIA



VASANTRAO NAIK MARATHWADA KRISHI VIDYAPEETH, PARBHANI (M.S.) INDIA Contact No. 02452\_223002, 223802 Mob. 9422111232 Email: <u>nahep.caast.vnmkv@gmail.com</u> <u>www.vnmkv.org.in</u>; <u>www.nahep.vnmkv.org.in</u>

|     |            | www.viiiikv.org.iii, www.iiaiiep.viiiikv                                                                                                             | The game