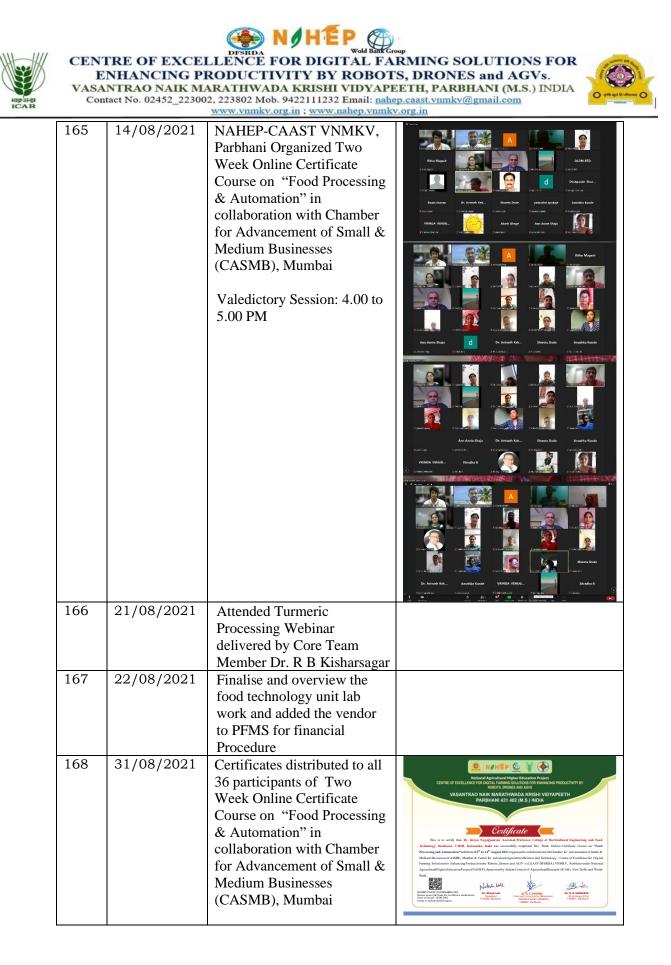

y and<br>quality management      | <complex-block></complex-block>                                                                                                                                           |
| 164 | 13/08/2021 | NAHEP-CAAST VNMKV,<br>Parbhani Organized Two<br>Week Online Certificate<br>Course on "Food Processing<br>& Automation" in<br>collaboration with Chamber<br>for Advancement of Small &<br>Medium Businesses<br>(CASMB), Mumbai<br>Day 10]<br>Speaker – Mr. Sukanta<br>Bhattacharyya, Head of<br>Packaging - Packaging<br>Consultant Role at ORAC<br>Lifesciences Pvt. Ltd.<br>Topic - Packaging<br>Technology | <complex-block></complex-block>                                                                                                                                           |







Wold Bank Group CENTRE OF EXCELLENCE FOR DIGITAL FARMING SOLUTIONS FOR ENHANCING PRODUCTIVITY BY ROBOTS, DRONES and AGVs. VASANTRAO NAIK MARATHWADA KRISHI VIDYAPEETH, PARBHANI (M.S.) INDIA Contact No. 02452\_223002, 223802 Mob. 9422111232 Email: nahep.caast.vnmkv@gmail.com www.vnmkv.org.in ; www.nahep.vnmkv.org.in



|     |            |