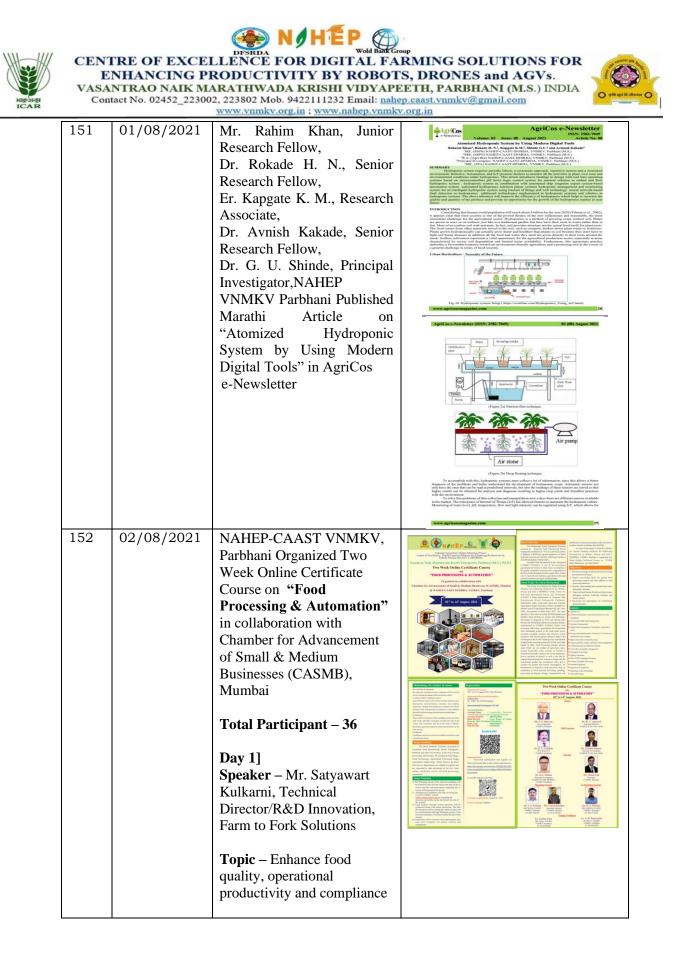

ICATIONS OF<br>COMPUTER AIDED<br>ENGINEERING IN<br>AGRICULTURE"<br>scheduled during 07th<br>June to 03 rd July 2021<br>and Valedictory function<br>of training on<br>05/07/2021                                                                                                                                                                                                                                    |                                                                                                                                                                                                                                                                                                                                                                                                         |





## CENTRE OF EXCELLENCE FOR DIGITAL FARMING SOLUTIONS FOR ENHANCING PRODUCTIVITY BY ROBOTS, DRONES and AGVS.

ENHANCING PRODUCTIVITY BY ROBOTS, DRONES and AGVs. VASANTRAO NAIK MARATHWADA KRISHI VIDYAPEETH, PARBHANI (M.S.) INDIA Contact No. 02452\_223002, 223802 Mob. 9422111232 Email: <u>nahep.caast.vumkv@gmail.com</u> www.vumkv.org.in ; www.nahep.vumkv.org.in



|     | www.vnmkv.org.in ; www.nahep.vnmkv.org.in |                                                                                                                                                                                                                                                                                      |