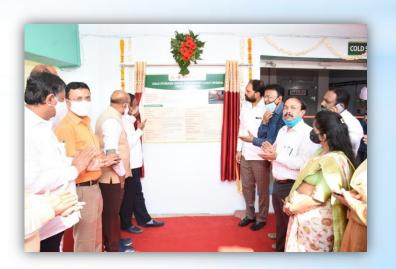

## Under

SEED/SEEDLING PROCESSING AND NURSERY AUTOMATION CENTRE(SSPN).

Cold Storage Under construction

Inaugural Function-Cold Storage

NAHEP's Cold Storage VAN

Inaugural Function-Cold Storage VAN

**Cold Storage VAN Demonstration to Farmers** 