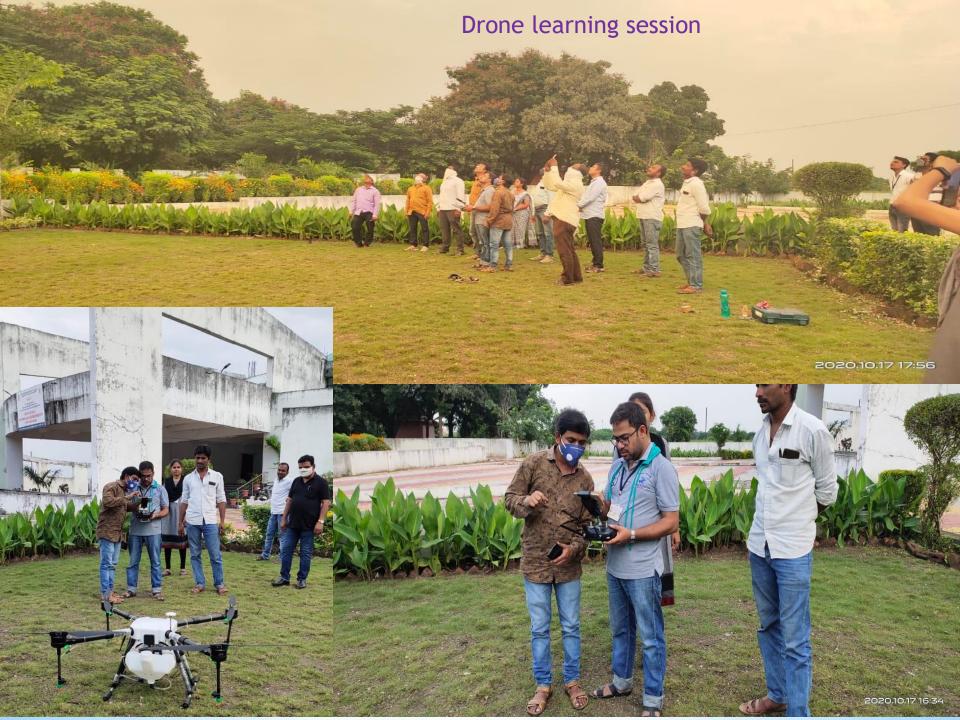

NAHEP-CAAST DFSRDA VNMKV Center, Parbhani (M.S), INDIA









## **Activities**

## Under

SEED/SEEDLING PROCESSING AND NURSERY AUTOMATION CENTRE(SSPN).





Cold Storage Under construction





Inaugural Function-Cold Storage



NAHEP's Cold Storage VAN





Inaugural Function-Cold Storage VAN







**Cold Storage VAN Demonstration to Farmers** 



Visit to Nursery for purchasing planting material



Planting of Seeds of vegetables



Germination of vegetable seedlings





Research plot for sensors and cameras reading

Shot on vivo ZIX Vivo Al camera

Transplanting of Seedlings to the pots



Visit to Seed processing unit for Automation











PG/Ph.D. Students exchange of thoughts and knowledge at NAHEP-CAAST Centre