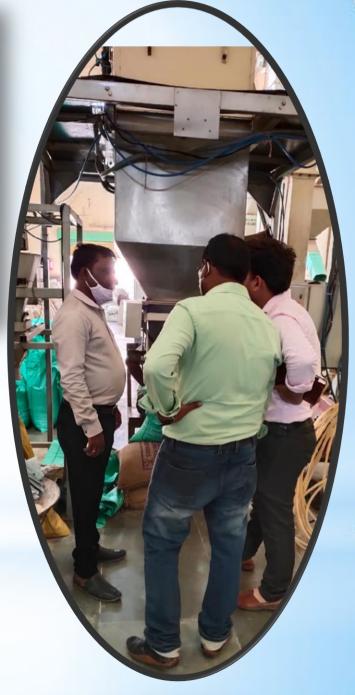

Visit to Seed processing unit for Automation

PG/Ph.D. Students exchange of thoughts and knowledge at NAHEP-CAAST Centre