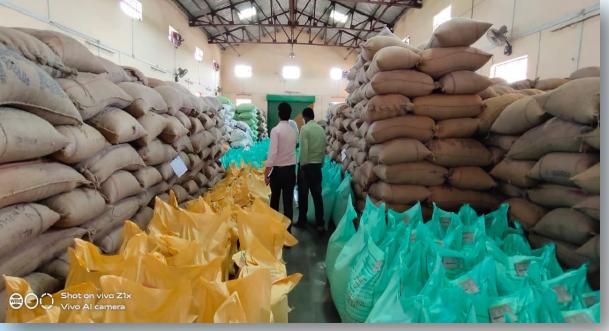

Visit to Seed processing unit for Automation

PG/Ph.D. Students exchange of thoughts and knowledge at NAHEP-CAAST Centre